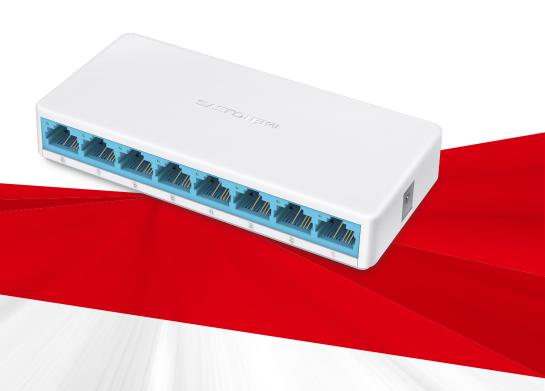

#### Connections

The MS108 is fully compatible with computers, printers, IP cameras, smart TVs, game consoles and more. Instantly turn your home, small office, and even dormitory into a connected environment.