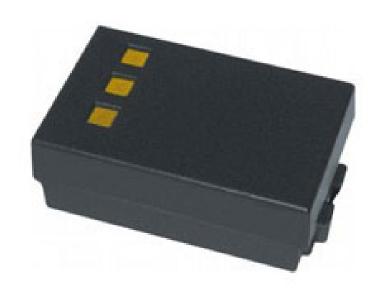

## Bateria GTS HS8000-LI

Bateria Especial para o coletor de dados Symbol PDT8000 com capacidade alta, 1350 mAh é a melhor opção de energia.

# Battery Dimensions Length: 60.4 mm Width: 37.75 mm Height: 20.5 mm

Each battery is guaranteed to be free from defects in materials and workmanship and can maintain a minimum of 80% of its rated capacity for 12 months from date of shipment under normal use.