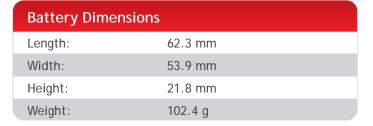

# Cell Specifications Chemistry: NiMH Voltage: 3.6 Volts Capacity: 1650 mAh

Each battery is guaranteed to be free from defects in materials and workmanship and can maintain a minimum of 80% of its rated capacity for 12 months from date of shipment under normal use.