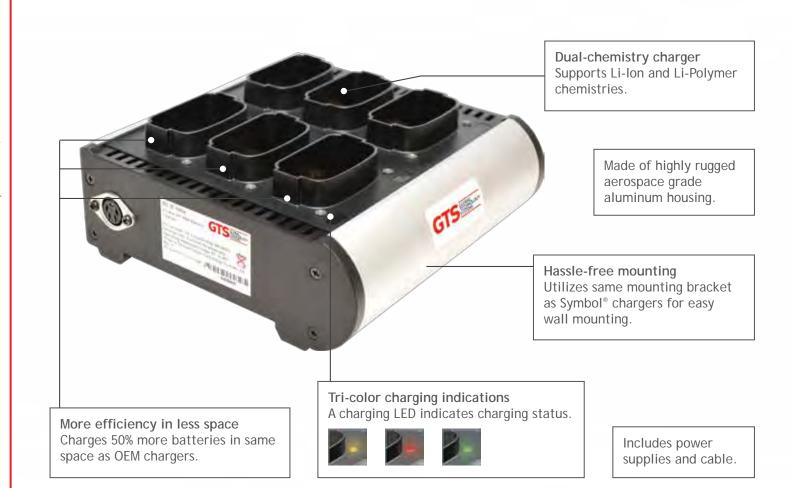

# Bateria GTS HCH-9006-CHG

Carregador de bateria com 6 posições para o coletor de dados Symbol MC9000 e MC9100. Fabricados pela especialista em Baterias GTS Power, o Carregador para Symbol da GTS é a combinação perfeita entre segurança e tecnologia.

## Charger Specifications:

Temperature Limits:Operating Range:0°C to 35°C<br/>32°F to 95°FStorage Range:-40°C to 85°C<br/>-40°F to 185°F

#### Dimensions:

Length: Width: Height: 16 15

165 mm 159 mm 66 mm

#### Warranty:

Each charger is guaranteed to be free from defects in materials and workmanship

14.03.28

for 24 months from date of shipment under normal use.

## Maximize performance with the GTS 6-Bay MC9000 Battery Charger

For Pricing or Additional Information Contact:

Global Technology Systems, Inc. 550 Cochituate Road Framingham, MA 01701 US: 1.800.267.2711 ■ EU: 00800.5390.5390 www.GTSpower.com Section @GTSpower1