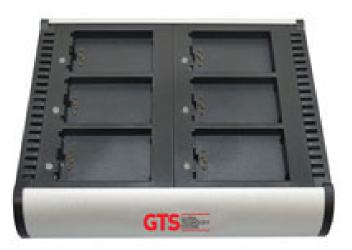

# Bateria GTS HCH-9006-CHG

Carregador de bateria com 6 posições para o coletor de dados Symbol MC9000 e MC9100. Fabricados pela especialista em Baterias GTS Power, o Carregador para Symbol da GTS é a combinação perfeita entre segurança e tecnologia.

## Maximize performance with the GTS 6-Bay MC9000 Battery Charger

For Pricing or Additional Information Contact:

Global Technology Systems, Inc. 550 Cochituate Road Framingham, MA 01701 US: 1.800.267.2711 ■ EU: 00800.5390.5390 www.GTSpower.com Section @GTSpower1