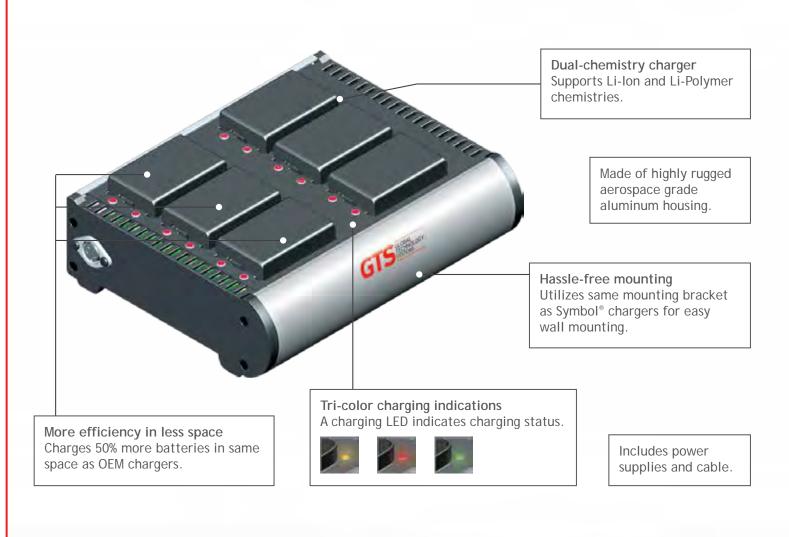

# Bateria GTS HCH-7006-CHG

Carregador de bateria com 6 posições para o coletor de dados Motorola-Symbol MC70 e MC75. Fabricados pela especialista em Baterias GTS Power, o Carregador para Symbol da GTS é a combinação perfeita entre segurança e tecnologia.

### **Charger Specifications:**

Temperature Limits: Operating Range: 0°C to 40°C 32°F to 104°F Storage Range: -40°C to 85°C -40°F to 185°F

Dimensions:

| Length: | 165  |
|---------|------|
| Width:  | 159  |
| Height: | 66 r |
| Weight: | 0.54 |
|         |      |

## **HCH-7006-CHG**

## Six-Bay MC70-Li Battery Charger

Global Technology Systems, Inc.

For Pricing or Additional Information Contact:

Global Technology Systems, Inc. 550 Cochituate Road Framingham, MA 01701 US: 1.800.267.2711 EU: 00800.5390.5390 www.GTSpower.com Second www.GTSpower1