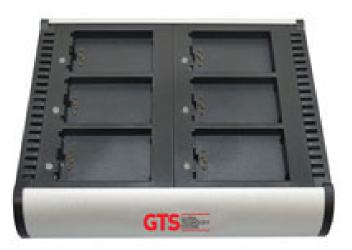

# Bateria GTS HCH-7006-CHG

Carregador de bateria com 6 posições para o coletor de dados Motorola-Symbol MC70 e MC75. Fabricados pela especialista em Baterias GTS Power, o Carregador para Symbol da GTS é a combinação perfeita entre segurança e tecnologia.

## **HCH-7006-CHG**

## Six-Bay MC70-Li Battery Charger

Global Technology Systems, Inc.

For Pricing or Additional Information Contact:

Global Technology Systems, Inc. 550 Cochituate Road Framingham, MA 01701 US: 1.800.267.2711 EU: 00800.5390.5390 www.GTSpower.com Second www.GTSpower1