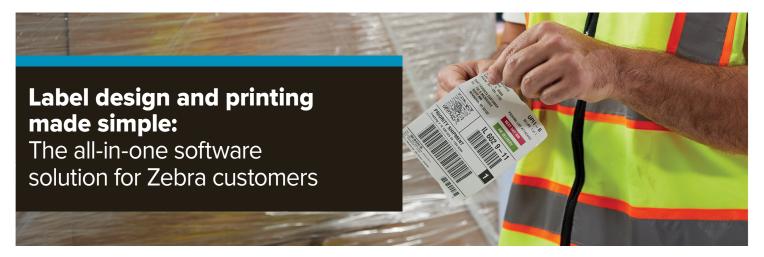

No Zebra barcode labeling solution is complete without the right software to create, automate, and manage labels. With BarTender® enterprise labeling software from Seagull Scientific, you can maximize your Zebra investment with the ideal tool set for label design, printing, and management.

### **BarTender Software from Seagull Scientific**

BarTender makes it easy to create, automate, and manage barcodes, labels, RFID tags, and more. It's a simple and scalable solution with three editions for businesses of all sizes. BarTender software completes your labeling solution by empowering these essential tasks: